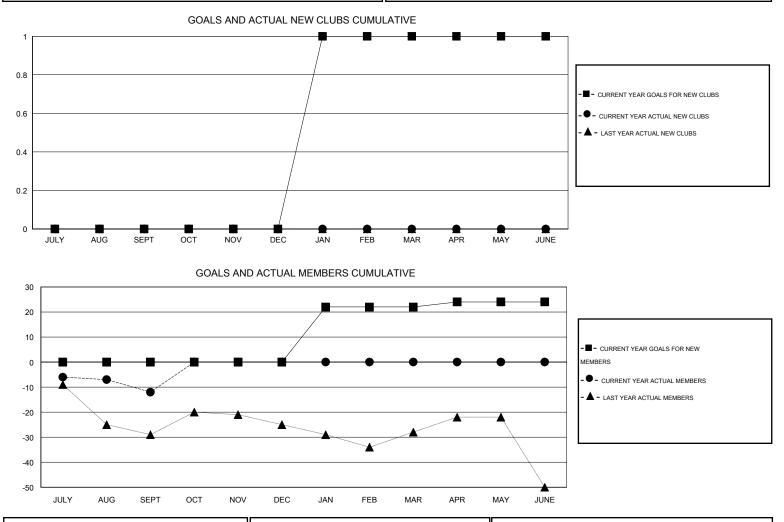

## Judy Hankom GMT

| GMT: Judy Hankom |                  |                   | LOCATIO          | LOCATION WISCONSIN |                                  |                    |                                     |                    | GMT CA 1         |  |
|------------------|------------------|-------------------|------------------|--------------------|----------------------------------|--------------------|-------------------------------------|--------------------|------------------|--|
|                  |                  | Clubs             |                  |                    | Members<br>RESULTS FOR 2016-2017 |                    |                                     |                    |                  |  |
|                  | RESU             | LTS FOR 2016-2017 |                  |                    |                                  |                    |                                     |                    |                  |  |
| QUARTER          | NEW CLUB<br>GOAL | NEW CLUBS         | DROPPED<br>CLUBS | NET<br>GAIN/LOSS   | QUARTER                          | NEW MEMBER<br>GOAL | CHARTER AND<br>NEW MEMBERS<br>ADDED | DROPPED<br>MEMBERS | NET<br>GAIN/LOSS |  |
| JULY/AUG/SEPT    | 0                | 0                 | 0                | 0                  | JULY/AUG/SEPT                    | 0                  | 30                                  | 42                 | -12              |  |
| OCT/NOV/DEC      | 0                | 0                 | 0                | 0                  | OCT/NOV/DEC                      | 0                  | 0                                   | 0                  | 0                |  |
| JAN/FEB/MAR      | 1                | 0                 | 0                | 0                  | JAN/FEB/MAR                      | 22                 | 0                                   | 0                  | 0                |  |
| APR/MAY/JUNE     | 0                | 0                 | 0                | 0                  | APR/MAY/JUNE                     | 2                  | 0                                   | 0                  | 0                |  |

| DROPPED CLUBS: 0             |    | 14 CLUBS OF 47 ADDED 1 OR MORE | GENDER DISTRIBUTION   |                |     |
|------------------------------|----|--------------------------------|-----------------------|----------------|-----|
|                              |    | NEW MEMBERS                    | MALE                  | 1,395 (79.17%) |     |
| DROPPED MEMBERS              |    |                                | FEMALE                | 367 (20.83%)   |     |
| DECEASED                     | 5  | CLICK HERE FOR HEALTH          | FAMILY UNIT MEMBERS   |                | 239 |
| CLUB CANCELLED 0<br>OTHER 37 |    | ASSESSMENT DATA                | HEAD OF HOUSEHOLD     |                | 119 |
| TOTAL                        | 42 |                                | NON-HEAD OF HOUSEHOLD |                |     |